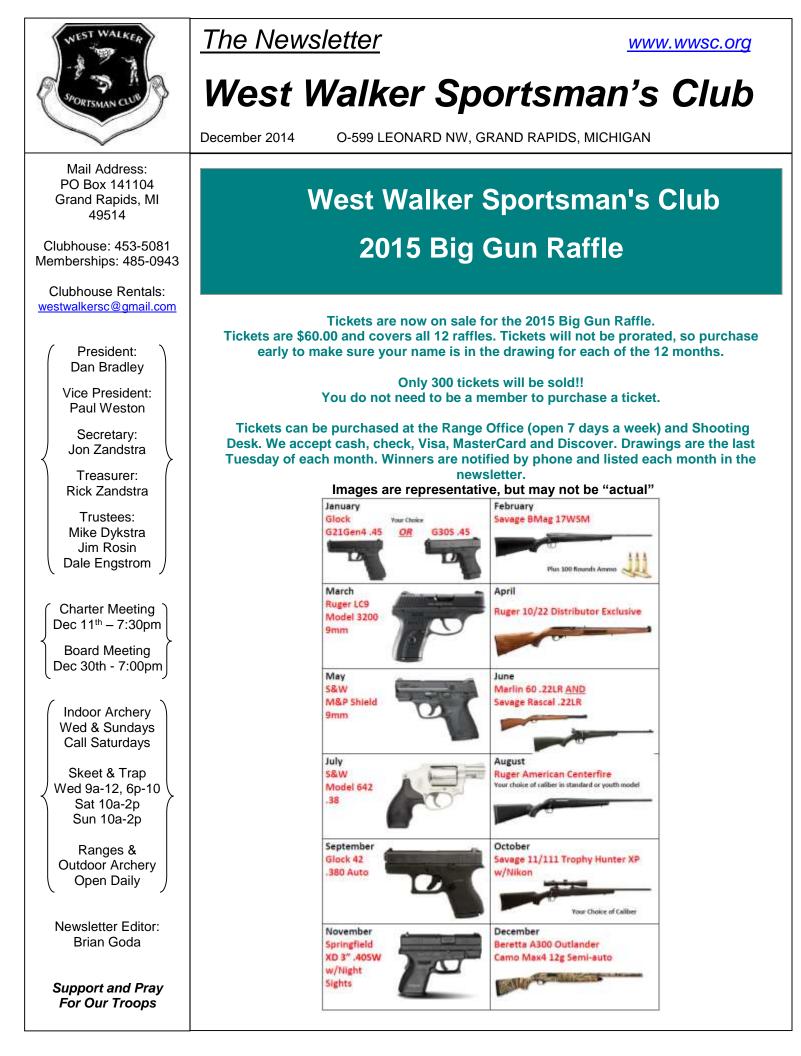

# West Walker's 2015 Winter Shotgun League

Saturday January 3 – Wednesday March 25 12 Weeks – 300 Birds 4 registered lines must be in by Jan 31

All events are team events:

Trap – 5 man teams

Skeet 12g – 5 man teams

Skeet 20g – 2 man teams

Skeet 410g - 2 man teams

Trap Protections @ 22 yards – 2 man teams

Shooting ahead is allowed Shooting behind will incur a penalty for your team

> Registration Fee: \$30.00 (1<sup>st</sup> event) Additional event: \$15.00 Pre-paid card: \$54.00 Banquet Saturday April 11 @ 6:00PM

The kitchen will be open and food will be available during league hours, except Wednesday mornings.

You must be a WWSC member to participate. Sign up at the desk during club hours. Membership card required.

#### **Gun Safes**

Walk – In Vault Doors Fort Knox – Ame