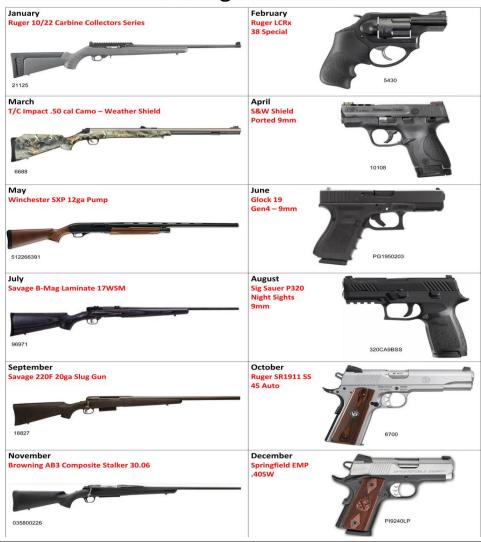

#### Tickets now on sale for the 2017 Big Gun Raffle

Tickets are \$60.00 and covers all 12 raffles. Tickets will not be prorated. Purchase your tickets early so you are in for all 12 months. Only 300 tickets will be sold. You do not need to be a member to purchase a ticket. Tickets can be purchased at the Range Office, or the Shooting Desk. We accept cash, check, Visa, and MasterCard. Drawings are the last Tuesday of each month. Winners will be notified by phone, and listed in the newsletter. Good Luck!

# 2017 Big Gun Raffle