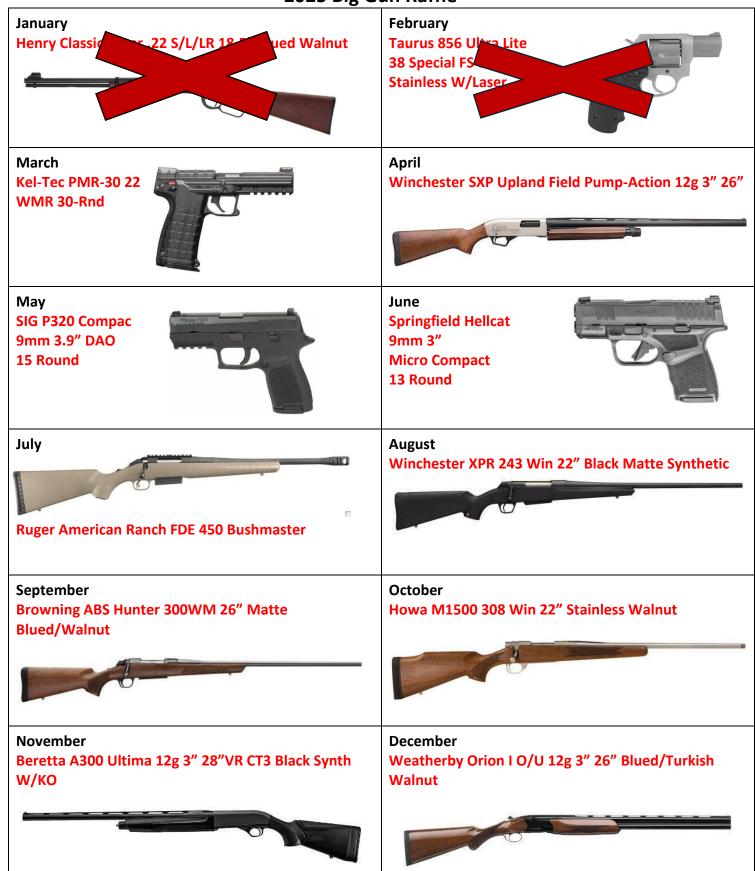

### West Walker Sportsmen's Club 2025 Big Gun Raffle

Tickets are \$60.00 no matter what date you buy them, so purchase early to make sure your name is in the drawing each month. Only 300 will be sold. Drawings are the last Tuesday of each month. Tickets can be purchased at the Range Office and Shooting Desk.

#### \$60 tickets still available 2025 Big Gun Raffle Winners tickets still available \$60 Henry Classic lever .22 S/L/LR 18.5 Blued walnut Jan #29 Colton Posthumus Feb Taurus R56 Ultra lite 38 speical F5 - 6 round w/ laser #66 DanTlabac Kel-tec PMR 30-22 WMR 30 round Mar Apr "Winchester SXP upland field pump-action 12ga 3' 26' Sig P320 compact 9mm 3.9" DAO 15 round May Springfeild hellcat 9mm 3" micro compact 13 round Jun Ruger American Ranch FDE 450 Bushmaster Jul Winchester XPR 243 win 22" black matte syntheic Aug Browning ABS Hunter 300WM 26" Matte Blued/Walnut Sep Oct Howa M1500 308 Win 22" Stainless Walnut Beretta A300 Ultima 12g 3" 28"VR CT3 Black Synth W/KO Nov Weatherby Orion I O/U 12g 3" 26" Blued/Turkish Walnut Dec