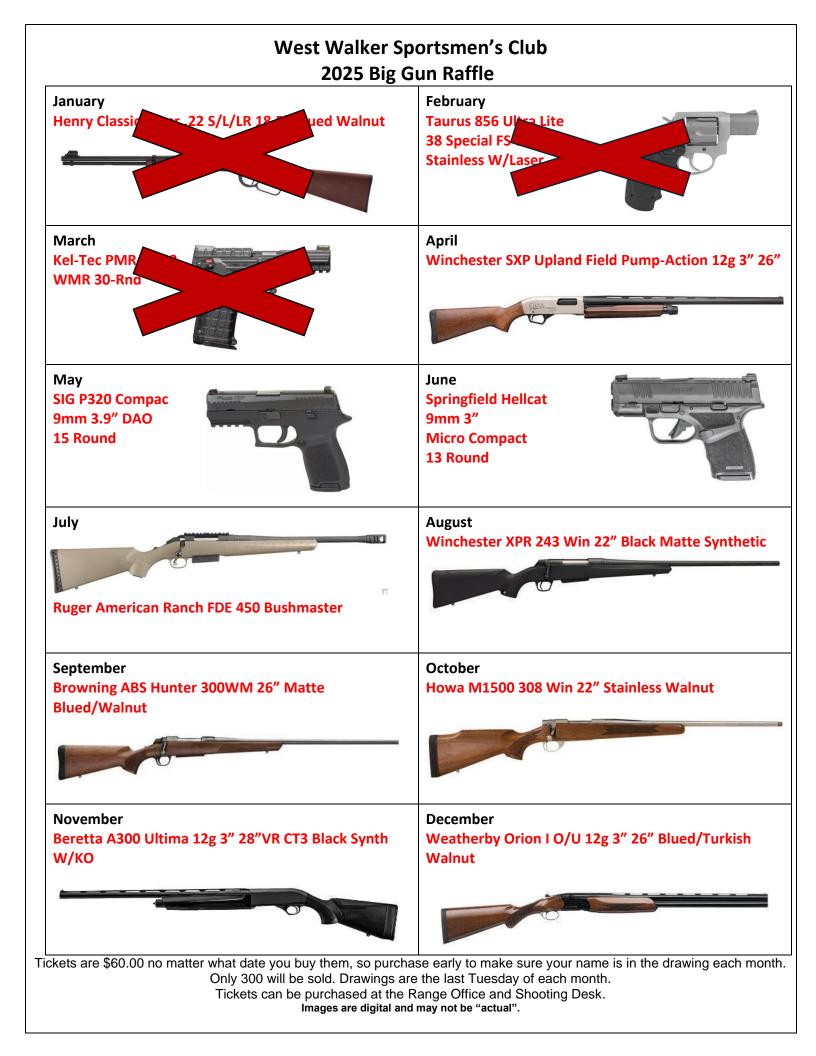

| \$60 tickets still available 2025 Big Gun Raffle Winners tickets still available \$60 |                                                        |      |                  |  |  |  |  |
|---------------------------------------------------------------------------------------|--------------------------------------------------------|------|------------------|--|--|--|--|
| Jan                                                                                   | Henry Classic lever .22 S/L/LR 18.5 Blued walnut       | #29  | Colton Posthumus |  |  |  |  |
| Feb                                                                                   | Taurus R56 Ultra lite 38 speical F5 – 6 round w/ laser | #66  | DanTlabac        |  |  |  |  |
| Mar                                                                                   | Kel-tec PMR 30-22 WMR 30 round                         | #169 | Gary Blakeslee   |  |  |  |  |
| Apr                                                                                   | "Winchester SXP upland field pump-action 12ga 3' 26'   |      |                  |  |  |  |  |
| May                                                                                   | Sig P320 compact 9mm 3.9" DAO 15 round                 |      |                  |  |  |  |  |
| Jun                                                                                   | Springfeild hellcat 9mm 3" micro compact 13 round      |      |                  |  |  |  |  |
| Jul                                                                                   | Ruger American Ranch FDE 450 Bushmaster                |      |                  |  |  |  |  |
| Aug                                                                                   | Winchester XPR 243 win 22" black matte syntheic        |      |                  |  |  |  |  |
| Sep                                                                                   | Browning ABS Hunter 300WM 26" Matte Blued/Walnut       |      |                  |  |  |  |  |
| Oct                                                                                   | Howa M1500 308 Win 22" Stainless Walnut                |      |                  |  |  |  |  |
| Nov                                                                                   | Beretta A300 Ultima 12g 3" 28"VR CT3 Black Synth W/KO  |      |                  |  |  |  |  |
| Dec                                                                                   | Weatherby Orion I O/U 12g 3" 26" Blued/Turkish Walnut  |      |                  |  |  |  |  |